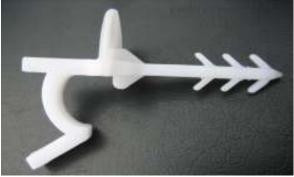

SCP01 HOSE CLAMP (xmas tree style). 30 - 40mm X 8mm Drill Hole.

SCM01 HOSE CLAMP (Metal clamp with Screw and wall plug)

ITEM#

SHC01 INJECTION HOSE CONNECTOR

SMSC01 MONO SHUTTER CONNECTOR (MSC)