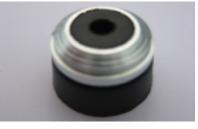

#### **GREASE NIPPLE STEEL PACKERS**

SSN01 17 X 110mm

- SSN02 17 X 150mm
- SSN03 17 X 200mm