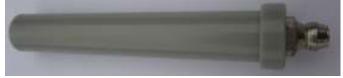

#### **GREASE NIPPLE STEEL PACKERS**

SSN01 17 X 110mm

- SSN02 17 X 150mm
- SSN03 17 X 200mm