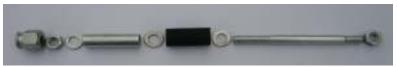

#### **GREASE NIPPLE STEEL PACKERS**

SSN01 17 X 110mm

- SSN02 17 X 150mm
- SSN03 17 X 200mm