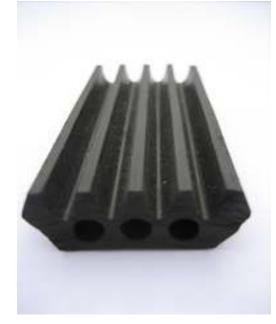

ty Reinforced Hose.

#### **GREASE NIPPLE STEEL PACKERS**

SSN01 17 X 110mm

- SSN02 17 X 150mm
- SSN03 17 X 200mm





#### SBH01 HOOK ON BUTTON HEAD REPLACEMENT



\* Includes Spring and Ball

ITEM#

SHOC01 HOOK ON CONNECTOR + Viton Rubber Nozzle



\*Designed and tested for a leak free seal

SHVI01 VITON RUBBER REPLACEMENT FOR HOOK ON CONNECTOR



SCP01 HOSE CLAMP (xmas tree style). 30 - 40mm X 8mm Drill Hole.



SCM01 HOSE CLAMP (Metal clamp with Screw and wall plug)



ITEM#

SHC01 INJECTION HOSE CONNECTOR



SMSC01 MONO SHUTTER CONNECTOR (MSC)



#### SDSC01 DUO SHUTTER CONNECTOR (DSC)



\*Showing complete unit. (Does not include hose)



# SiNGOT

### **INJECTION ACCESSORIES.**

ITEM# SH01

SINGOT GROUP INJECTION HOSE



\*Also available in blue.

#### EPDM01 EPDM 30 X 12 Profile