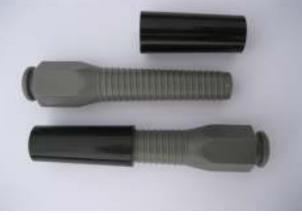

#### ECONOMY GREASE NIPPLE PACKERS

- SEN01 13mm x 100mm
- SEN02 8mm X 85mm
- SEN03 8mm X 100mm