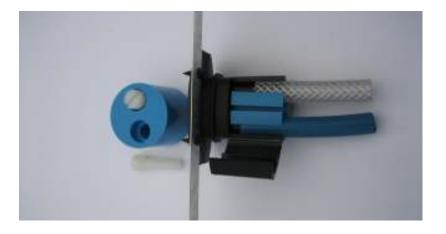

#### SDSC01 DUO SHUTTER CONNECTOR (DSC)

\*Showing complete unit. (Does not include hose)