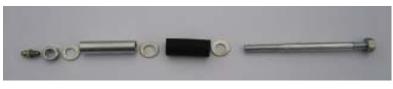

#### **GREASE NIPPLE STEEL PACKERS**

SSN01 17 X 110mm

- SSN02 17 X 150mm
- SSN03 17 X 200mm