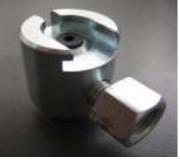

#### SBH01 HOOK ON BUTTON HEAD REPLACEMENT

\* Includes Spring and Ball

ITEM#

SHOC01 HOOK ON CONNECTOR + Viton Rubber Nozzle

\*Designed and tested for a leak free seal

SHVI01 VITON RUBBER REPLACEMENT FOR HOOK ON CONNECTOR