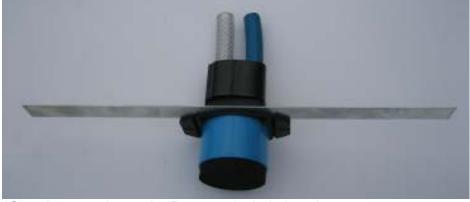

#### SDSC01 DUO SHUTTER CONNECTOR (DSC)

\*Showing complete unit. (Does not include hose)