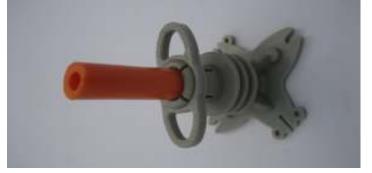

SCP01 HOSE CLAMP (xmas tree style). 30 - 40mm X 8mm Drill Hole.

SCM01 HOSE CLAMP (Metal clamp with Screw and wall plug)

ITEM#

SHC01 INJECTION HOSE CONNECTOR

SMSC01 MONO SHUTTER CONNECTOR (MSC)