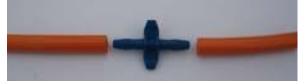

SCP01 HOSE CLAMP (xmas tree style). 30 - 40mm X 8mm Drill Hole.

SCM01 HOSE CLAMP (Metal clamp with Screw and wall plug)

ITEM#

SHC01 INJECTION HOSE CONNECTOR

SMSC01 MONO SHUTTER CONNECTOR (MSC)