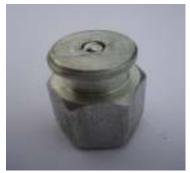

#### **PLASTIC PACKERS**

SPP01

SHPN01 PLASTIC HAMMER PACKER (includes Grease Nipple)