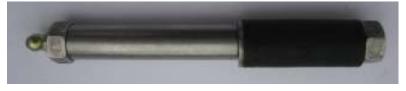

#### **GREASE NIPPLE STEEL PACKERS**

SSN01 17 X 110mm

- SSN02 17 X 150mm
- SSN03 17 X 200mm