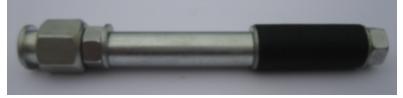

#### **GREASE NIPPLE STEEL PACKERS**

SSN01 17 X 110mm

- SSN02 17 X 150mm
- SSN03 17 X 200mm