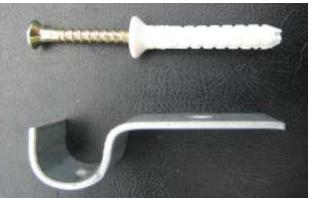

#### **PLASTIC PACKERS**

SPP01

SHPN01 PLASTIC HAMMER PACKER (includes Grease Nipple)

#### HOOK ON STEEL PACKERS.

- SHP01 17 X 110mm
- SHP02 17 X 150mm
- SHP03 17 X 200mm

\*Made From High Quality steel. \*Rubber is made from Heavy Duty Reinforced Hose.