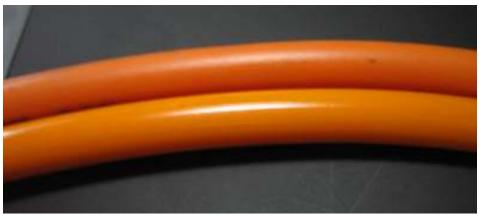

### **INJECTION ACCESSORIES.**

ITEM# SH01

SINGOT GROUP INJECTION HOSE

\*Also available in blue.