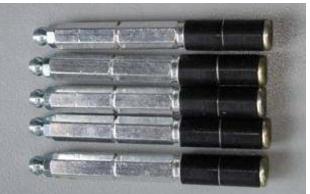

#### HOOK ON STEEL PACKERS.

- SHP01 17 X 110mm
- SHP02 17 X 150mm
- SHP03 17 X 200mm

\*Made From High Quality steel. \*Rubber is made from Heavy Duty Reinforced Hose.